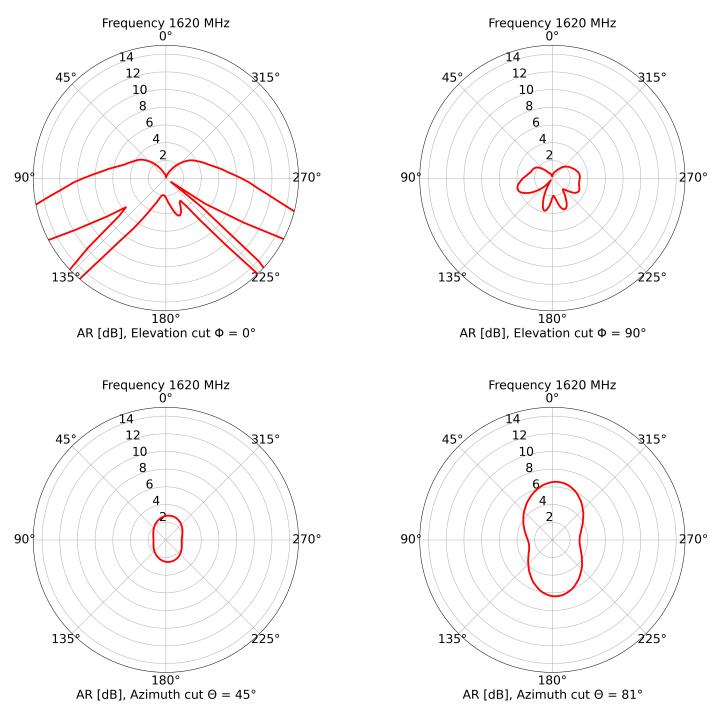

### **Electrical Specification**

| Parameter                 | Specification             |
|---------------------------|---------------------------|
| Frequency                 | 1616 - 1626 MHz (Iridium) |
| Polarization              | RHCP                      |
| Antenna element peak gain | 2.6 dBic                  |
| Axial Ratio               | 0.5 dB (Zenith)           |
| Efficiency                | 61 %                      |
| VSWR                      | 1.5 (max)                 |
| Impedance                 | 50 Ω                      |
| RF Connector              | SMA                       |

### **Radiation Patterns**

Maxtena Inc. 7361 Calhoun Place, Suite 102 Rockville, MD 20855 1-877-629-8362 info@maxtena.com

Maxtena Inc. 7361 Calhoun Place, Suite 102 Rockville, MD 20855 1-877-629-8362 info@maxtena.com