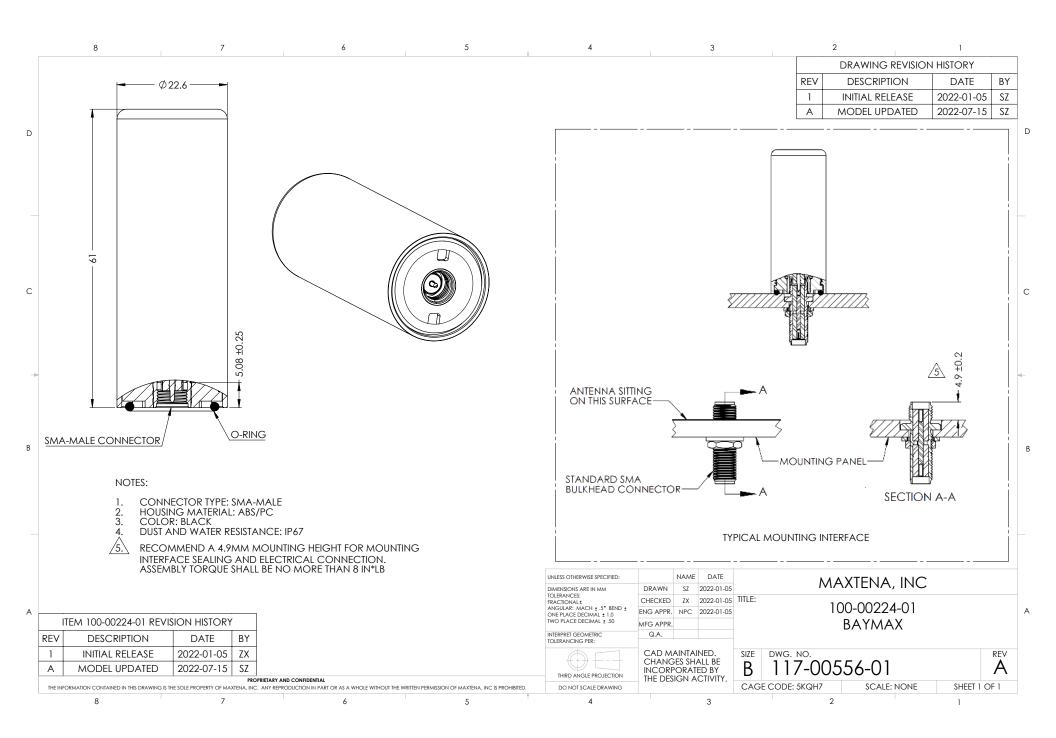

# **Mechanical Specification**

| Parameter             | Specification   |
|-----------------------|-----------------|
| Antenna Dimensions    | Ø22.6 x 61 mm   |
| Operating Temperature | -40 °C to 85 °C |
| Mounting Type         | Connector Mount |
| Connector             | SMA male        |
| Radome/Color          | Black           |
| Housing material      | ABS/PC          |
| Certificates          | IP67            |