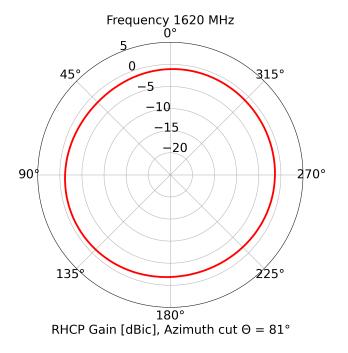

### **Electrical Specification**

| Parameter                 | Specification             |
|---------------------------|---------------------------|
| Frequency                 | 1616 - 1626 MHz (Iridium) |
| Polarization              | RHCP                      |
| Antenna element peak gain | 2.6 dBic                  |
| Axial Ratio               | 0.5 dB (Zenith)           |
| Efficiency                | 61 %                      |
| VSWR                      | 1.5 (max)                 |
| Impedance                 | 50 Ω                      |
| RF Connector              | SMA                       |

### **Radiation Patterns**

Maxtena Inc. 7361 Calhoun Place, Suite 102 Rockville, MD 20855 1-877-629-8362 info@maxtena.com

Maxtena Inc. 7361 Calhoun Place, Suite 102 Rockville, MD 20855 1-877-629-8362 info@maxtena.com