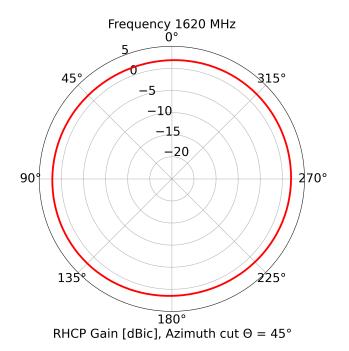

### **Electrical Specification**

| Parameter                 | Specification             |
|---------------------------|---------------------------|
| Frequency                 | 1616 - 1626 MHz (Iridium) |
| Polarization              | RHCP                      |
| Antenna element peak gain | 2.6 dBic                  |
| Axial Ratio               | 0.5 dB (Zenith)           |
| Efficiency                | 61 %                      |
| VSWR                      | 1.5 (max)                 |
| Impedance                 | 50 Ω                      |
| RF Connector              | SMA                       |

### **Radiation Patterns**

Maxtena Inc. 7361 Calhoun Place, Suite 102 Rockville, MD 20855 1-877-629-8362 info@maxtena.com

Maxtena Inc. 7361 Calhoun Place, Suite 102 Rockville, MD 20855 1-877-629-8362 info@maxtena.com