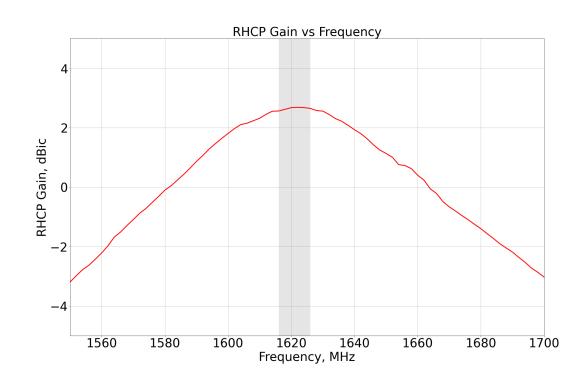

### **Electrical Specification**

| Parameter                 | Specification             |
|---------------------------|---------------------------|
| Frequency                 | 1616 - 1626 MHz (Iridium) |
| Polarization              | RHCP                      |
| Antenna element peak gain | 2.6 dBic                  |
| Axial Ratio               | 0.5 dB (Zenith)           |
| Efficiency                | 61 %                      |
| VSWR                      | 1.5 (max)                 |
| Impedance                 | 50 Ω                      |
| RF Connector              | SMA                       |