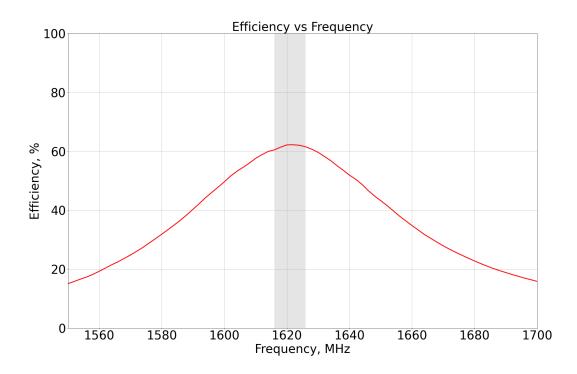

### **Electrical Specification**

| Parameter                 | Specification             |
|---------------------------|---------------------------|
| Frequency                 | 1616 - 1626 MHz (Iridium) |
| Polarization              | RHCP                      |
| Antenna element peak gain | 2.6 dBic                  |
| Axial Ratio               | 0.5 dB (Zenith)           |
| Efficiency                | 61 %                      |
| VSWR                      | 1.5 (max)                 |
| Impedance                 | 50 Ω                      |
| RF Connector              | SMA                       |

Maxtena Inc. 7361 Calhoun Place, Suite 102 Rockville, MD 20855 1-877-629-8362 info@maxtena.com

Efficiency

Maxtena Inc. 7361 Calhoun Place, Suite 102 Rockville, MD 20855 1-877-629-8362 info@maxtena.com