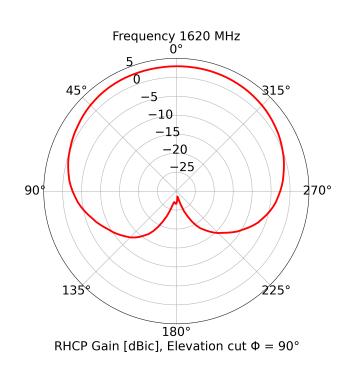

### **Electrical Specification**

| Parameter                 | Specification             |
|---------------------------|---------------------------|
| Frequency                 | 1616 - 1626 MHz (Iridium) |
| Polarization              | RHCP                      |
| Antenna element peak gain | 2.6 dBic                  |
| Axial Ratio               | 0.5 dB (Zenith)           |
| Efficiency                | 61 %                      |
| VSWR                      | 1.5 (max)                 |
| Impedance                 | 50 Ω                      |
| RF Connector              | SMA                       |

### **Radiation Patterns**

Maxtena Inc. 7361 Calhoun Place, Suite 102 Rockville, MD 20855 1-877-629-8362 info@maxtena.com

Maxtena Inc. 7361 Calhoun Place, Suite 102 Rockville, MD 20855 1-877-629-8362 info@maxtena.com